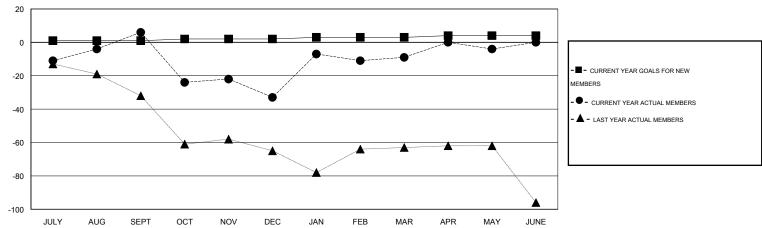

### GOALS AND ACTUAL MEMBERS CUMULATIVE

| DROPPED CLUBS: 0  DROPPED MEMBERS |         | 28 CLUBS OF 46 ADDED 1 OR MORE NEW MEMBERS | GENDER DISTRIBU<br>MALE<br>FEMALE | TION<br>1,146 (74.27%)<br>397 (25.73%) |     |
|-----------------------------------|---------|--------------------------------------------|-----------------------------------|----------------------------------------|-----|
| DECEASED  CLUB CANCELLED          | 14<br>0 | CLICK HERE FOR HEALTH ASSESSMENT DATA      | FAMILY UNIT MEMBERS               |                                        | 281 |
| OTHER                             | 147     | ASSESSIMENT DATA                           | HEAD OF HOUSEHOLD                 |                                        | 136 |
| TOTAL                             | 161     |                                            | NON-HEAD OF HOUSEHOL              | 145                                    |     |